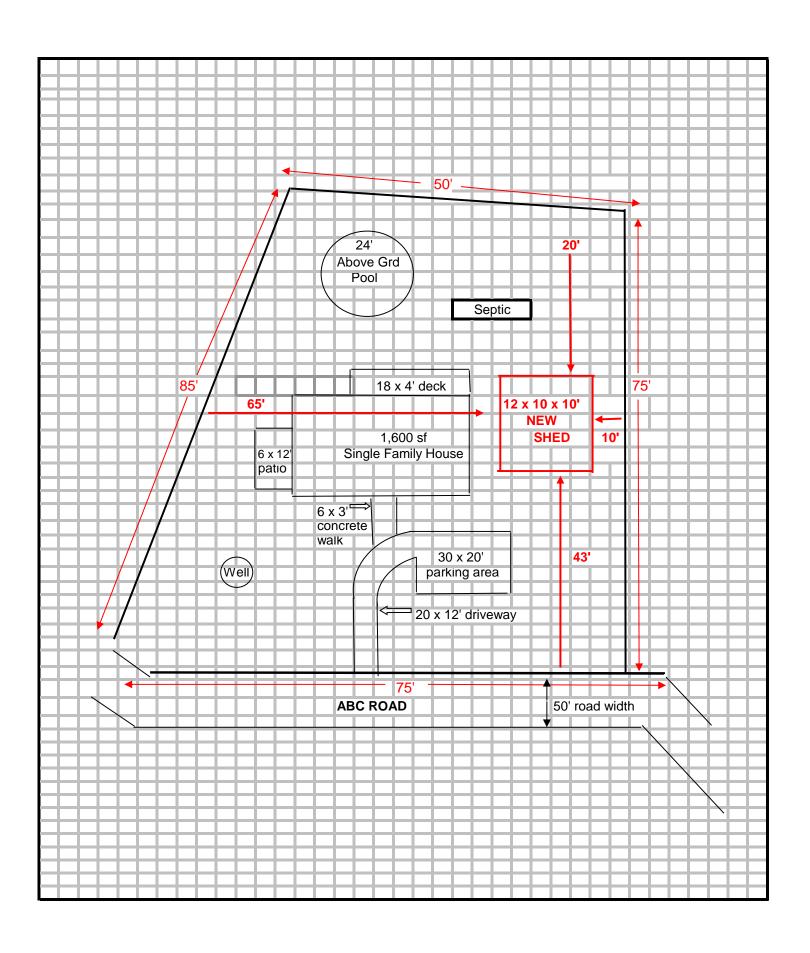

### INSTRUCTIONS FOR PLOT PLAN

Plan does not need to be drawn to scale, but must show the following:

- 1. Location and dimensions of lot.
- 2. Setbacks: Distances, in footage, between new construction and the property lines, including front, rear and both sides.
- 3. Structures & Yards: Locations and uses of all existing and proposed structures and dimensions of all impervious areas on lot.
- 4. Location of existing and proposed water wells and sewage disposal systems.
- 5. Names and widths of abutting streets/highways.

#### SAMPLE OF ACCEPTABLE PLOT PLAN DRAWING